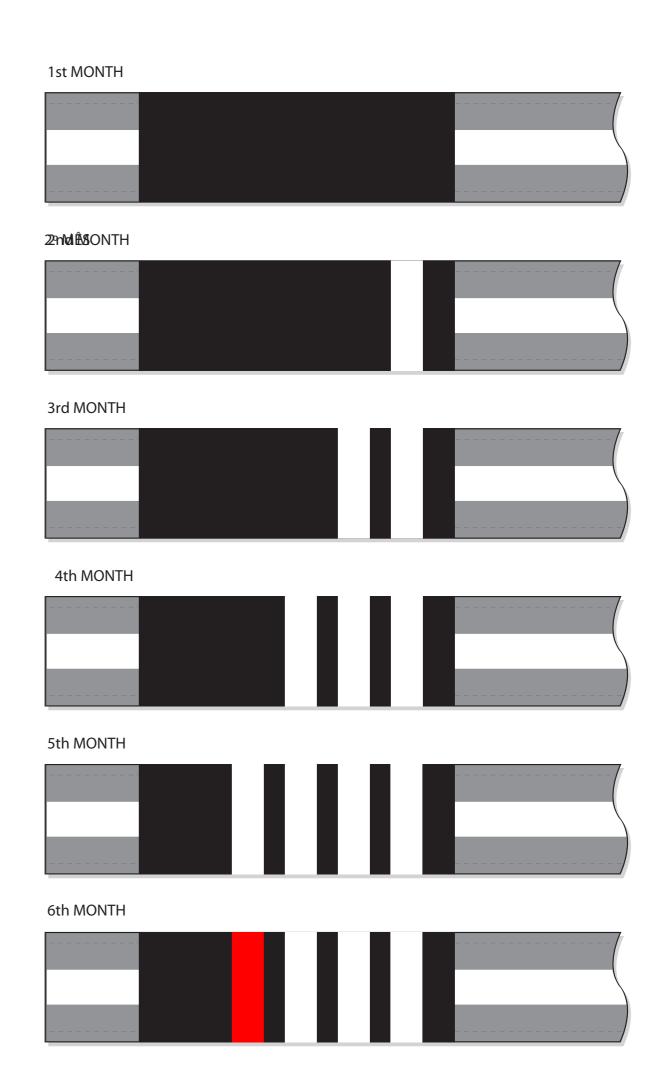

## DEGREE SYSTEM FOR THE WHITE BELT AND THE GREY/WHITE BELT

The IBJJF suggests that instructor promote one degree per month for White belts and Grey/White belts until the period of one year is complete.

WHITE BELT / TOTAL: 6 MONTHS

**GREY/WHITE BELT/TOTAL:** 6 MONTHS