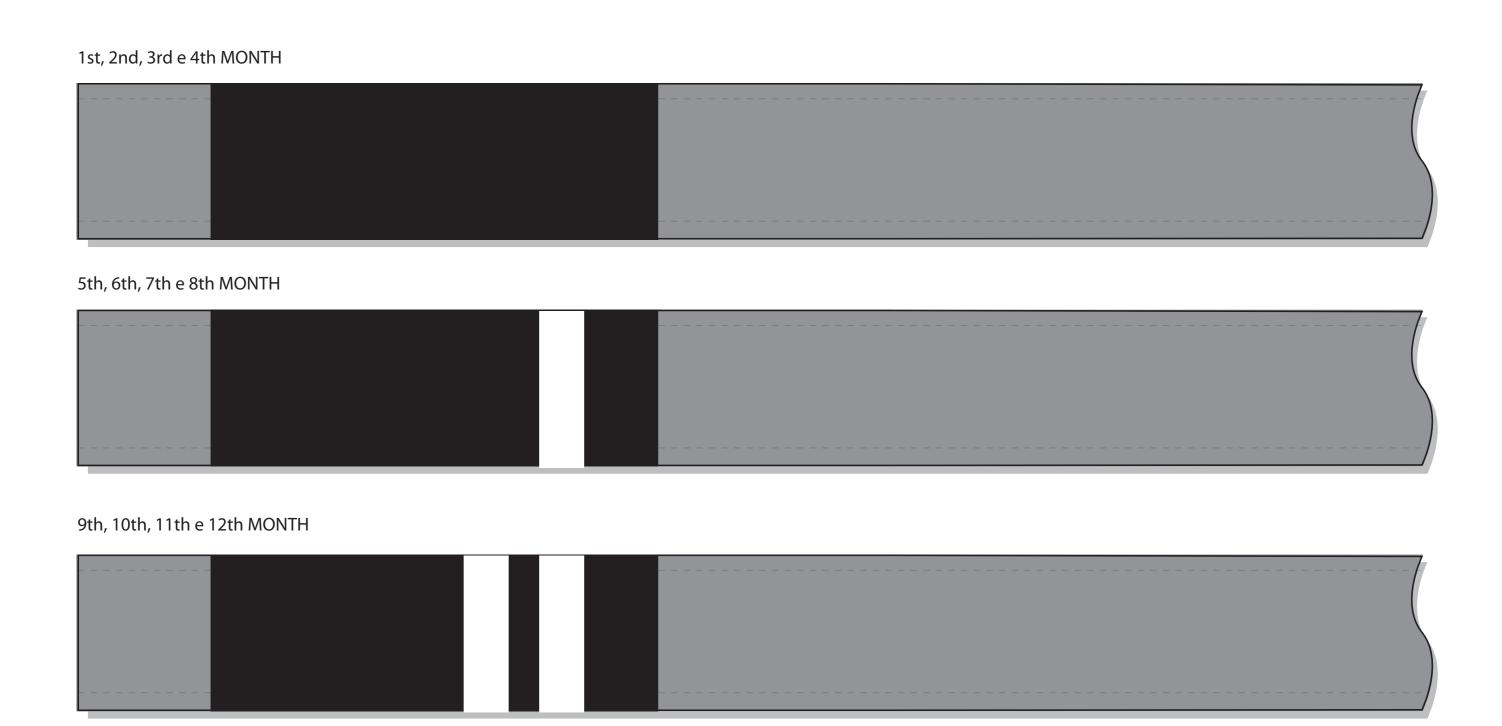

## TRIANNUAL SYSTEM

For the academies that provide degree graduations every four months, the IBJJF suggests two degrees for each belt.
The third degree will be graduating the athlete to the next belt color according to the images below.