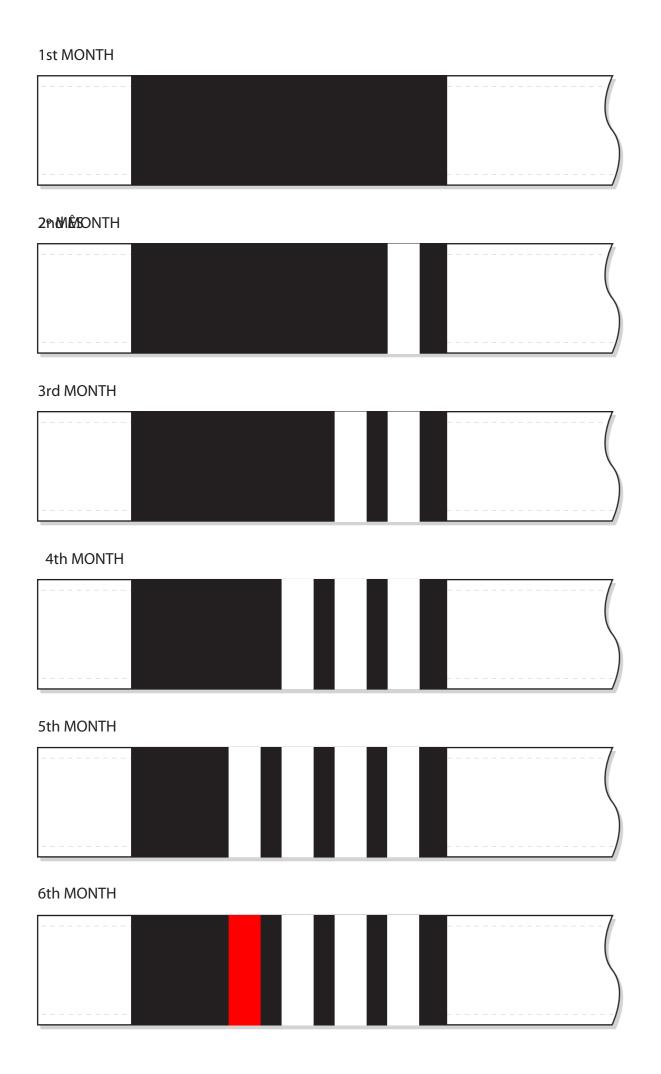

## DEGREE SYSTEM FOR THE WHITE BELT AND THE GREY/WHITE BELT

The IBJJF suggests that instructor promote one degree per month for White belts and Grey/White belts until the period of one year is complete.

WHITE BELT / TOTAL: 6 MONTHS

**GREY/WHITE BELT/TOTAL:** 6 MONTHS